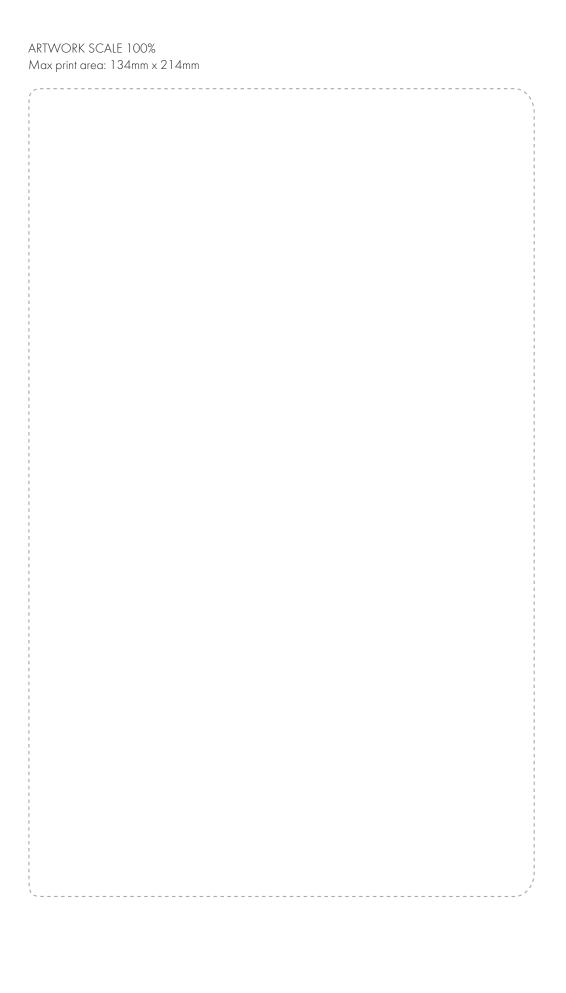

## **PANTONE REFERENCE(S)**

Debossing / Foil Blocking (Edge to Edge)

ARTWORK SCALE 50%

ARTWORK SCALE 50%

The dashed line is to demonstrate print area and will not appear on your printed item