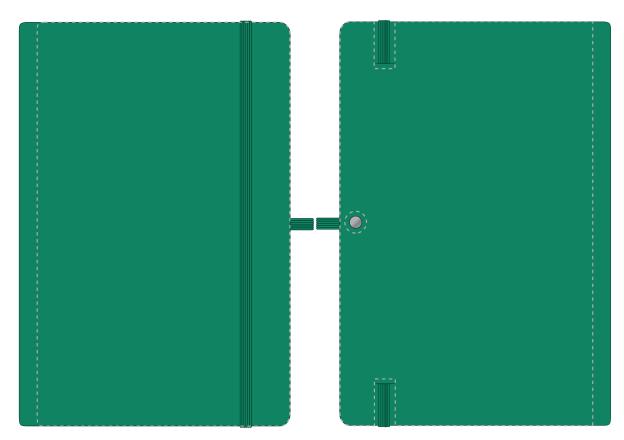

## **PANTONE REFERENCE(S)**

Debossing / Foil Blocking (Edge to Edge)

ARTWORK SCALE 50%

ARTWORK SCALE 50%

The dashed line is to demonstrate print area and will not appear on your printed item